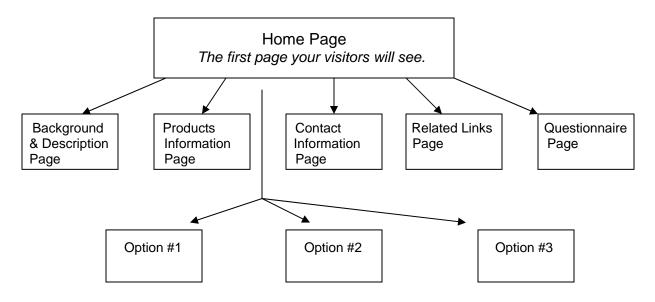

## Web Site Layout

Use the diagram below as a worksheet. The home page is standard for all sites. The five pages below the home page are usually standard. Edit, add, or delete (cross out) any of the blocks representing pages as your needs may require.

Use this area to sketch out your basic layout.